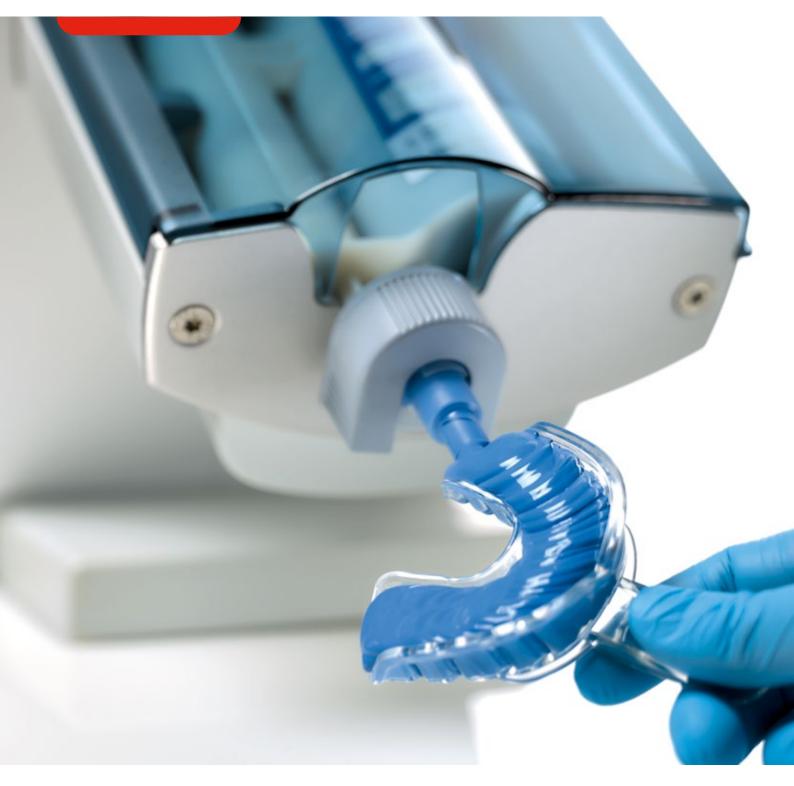

## As easy as pressing a button

Sympress is an automatic mixing machine specifically designed for a fast and easy mixing of impression materials packaged in 5:1 cartridges.

Mixing becomes automatic to ease your daily work.