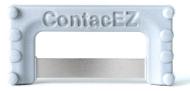

#### 3 Polish to a natural finish

The Grey Final Polishing Strip – The Proximal Surface Polisher – Extra-fine Diamond – Single-sided

 A strip to be used to polish proximal contact surfaces of restorations and to restore a final finish in one step.