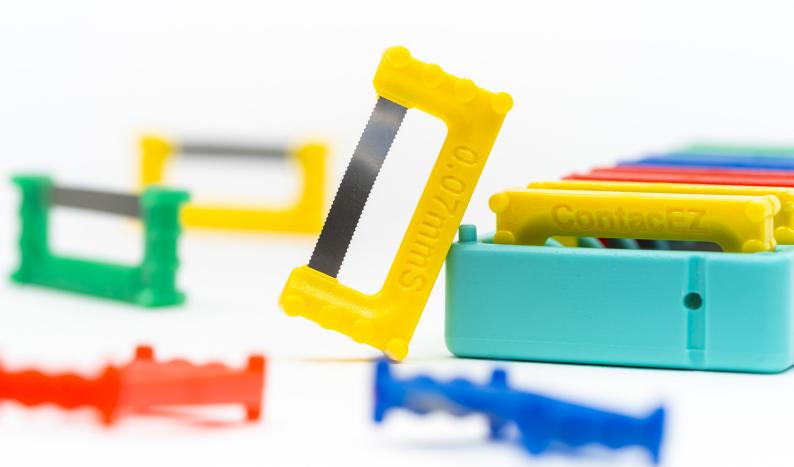

### **IPR Strip System**

0.67mm0

Yellow Starter 0.07 mm Single-Sided. Extra-Fine Diamond. Serrated

Red Opener 0.12 mm Double-Sided. Medium Diamond

Dark Blue Widener 0.15 mm Double-Sided. Coarse Diamond

Green Widener 0.20 mm Double-Sided. Coarse Diamond

### **IPR PLUS**

Clear Opener

0.10 mm

Single-Sided. Medium-Fine Diamond.

Serrated

Cyan Opener

0.15 mm

Single-Sided. Medium-Coarse Diamond