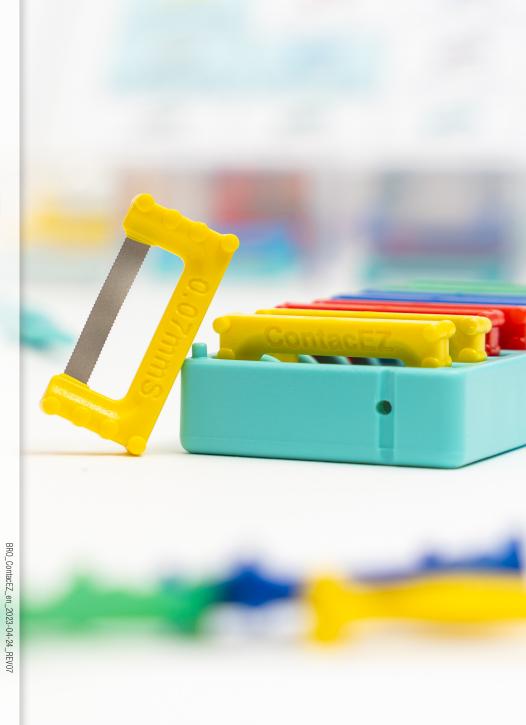

### **ContacEZ IPR Strip System**

The **ContacEZ IPR Strip System** is an innovative set of dental instruments specifically crafted to make interproximal reduction safe, fast and easy. These flexible dental strips are ergonomically designed, patient-friendly, and conveniently labelled with specifications on every strip.

ContacEZ´s interproximal reduction strips make IPR safe and accurate without creating sharp corners or cutting lips and gums. Designed for use with clear aligners and orthodontic treatments, these strips prevent excessive enamel removal and patient comfort and safety.

### **IPR Strip System**

0.67mm0

Yellow Starter 0.07 mm Single-Sided. Extra-Fine Diamond. Serrated

Red Opener 0.12 mm Double-Sided. Medium Diamond

Dark Blue Widener 0.15 mm Double-Sided. Coarse Diamond

Green Widener 0.20 mm Double-Sided. Coarse Diamond