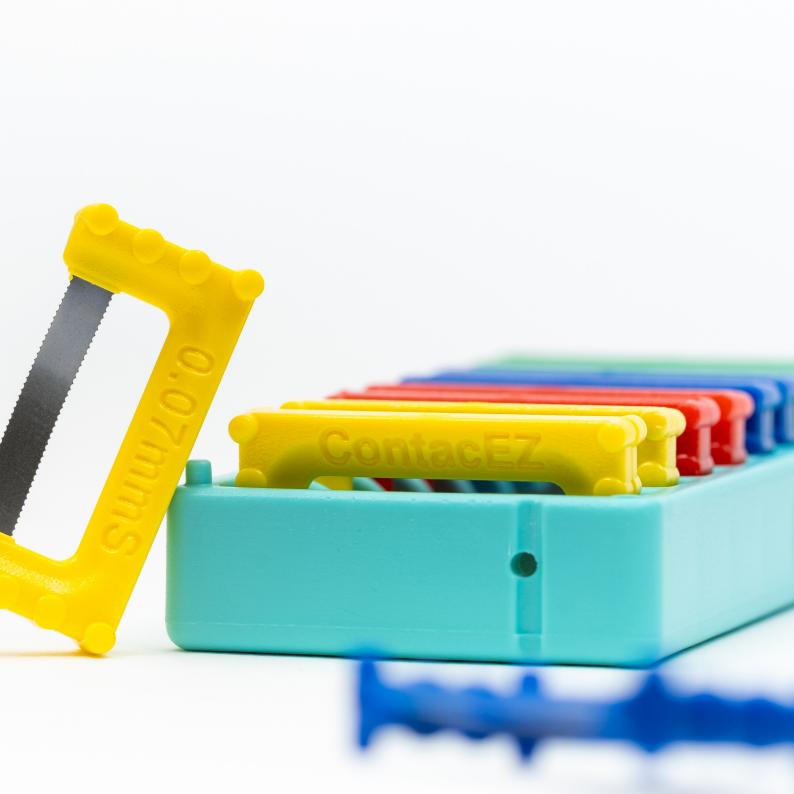

### **IPR Strip System**

0.67mm0

Yellow Starter 0.07 mm Single-Sided. Extra-Fine Diamond. Serrated

Red Opener 0.12 mm Double-Sided. Medium Diamond

Dark Blue Widener 0.15 mm Double-Sided. Coarse Diamond

Green Widener 0.20 mm Double-Sided. Coarse Diamond

### **Strip Tray**

These convenient, autoclavable trays are perfect for keeping strips organized and accessible. Each tray holds 8 strips.