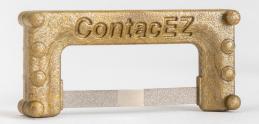

## **ContacEZ Restorative Strip System**

The three-step **ContacEZ Restorative Strip System** offers you an easy and effective way to finish a crown seating, breaking the process down into three simple steps: **Adjustment, Cleaning**, and **Polishing**.

### **ContacEZ Restorative Strip System**