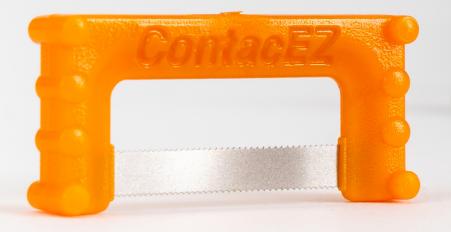

#### **The Orange Serrated Diamond Strip**

- A strip to be used to adjust and contour proxima contacts for composite fillings.
- The serrated edge readily separates and penetrates tight contacts to prepare for easy access to proximal contact adjustments.

### **ContacEZ Restorative Strip System**

Black - Diamond Strip Single-Sided. Fine Diamond

Orange - Serrated Diamond Strip Single-Sided. Extra-Fine Diamond Double Serrated

White - Gentle Saw Double-Sided. Coarse Diamond