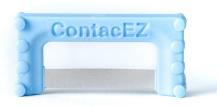

# The Blue Serrated Strip – The Heavy-Duty Dental Saw – No Diamond – Double-serrated

- This heavy-duty dental saw strip is designed for more rigorous cutting and cleaning in the interproxi mal space.
- A strip that safely cuts into massive excess resin cement trapped in the interproximal space.