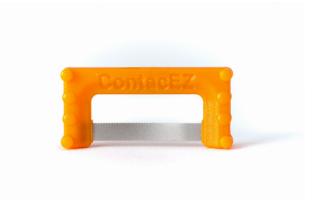

#### **The Orange Serrated Diamond Strip**

- A strip to be used to adjust and contour proxima contacts for composite fillings.
- The serrated edge readily separates and penetrates tight contacts to prepare for easy access to proximal contact adjustments.