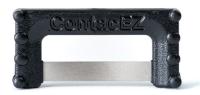

# The Black Diamond Dental Strip – The Proximal Contact Adjuster – Fine Diamond – Single-sided

- Adjust proximal contacts between the indirect restoration and the adjacent teeth.
- A strip to be used prior to definitive cementation of crowns, inlays/onlays, and veneers.
- Adjust and contour proximal contacts on composite fillings.

### **ContacEZ Restorative Strip System**

Black - Diamond Strip Single-Sided. Fine Diamond

Orange - Serrated Diamond Strip Single-Sided. Extra-Fine Diamond Double Serrated

White - Gentle Saw Double-Sided. Coarse Diamond