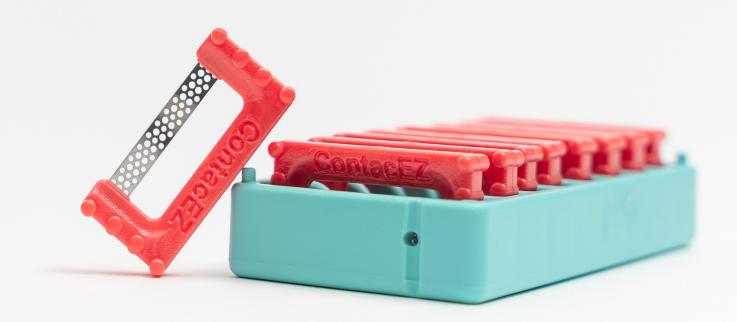

### **Strip Tray**

These convenient, autoclavable trays are perfect for keeping strips organized and accessible. Each tray holds 8 strips.