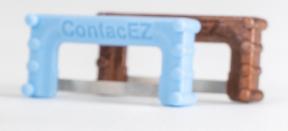

## **ContacEZ Restorative Strip System**

The three-step **ContacEZ Restorative Strip System** offers you an easy and effective way to finish a crown seating, breaking the process down into three simple steps: **Adjustment, Cleaning**, and **Polishing**.

### **ContacEZ Restorative Strip System**