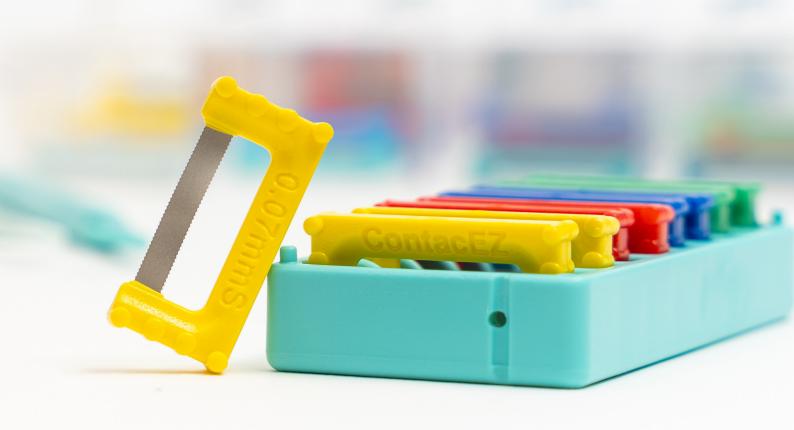

### **IPR Strip System**

0.67mm0

Yellow Starter 0.07 mm Single-Sided. Extra-Fine Diamond. Serrated

Red Opener 0.12 mm Double-Sided. Medium Diamond

Dark Blue Widener 0.15 mm Double-Sided. Coarse Diamond

Green Widener 0.20 mm Double-Sided. Coarse Diamond

### **Strip Tray**

These convenient, autoclavable trays are perfect for keeping strips organized and accessible. Each tray holds 8 strips.