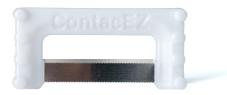

### 2 Clean out trapped cement

The White Serrated Strip – The Gentle Saw - Interproximal Cement Cleaner – No Diamond – Double-serrated.

- An ultra-thin serrated strip that is designed to safely cut and clean out excess cement.
- A strip to be used for interproximal cleaning of multiple veneers or composite fillings.