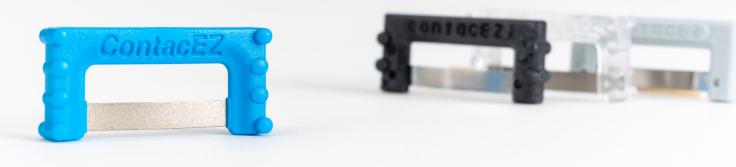

### **ContacEZ Restorative Strip System**

Black - Diamond Strip Single-Sided. Fine Diamond

Orange - Serrated Diamond Strip Single-Sided. Extra-Fine Diamond Double Serrated

White - Gentle Saw Double-Sided. Coarse Diamond