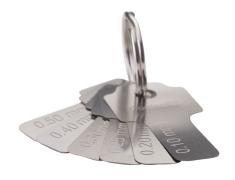

### **Incremental thickness gauge**

The **ContacEZ Incremental Thickness Gauge** efficiently and accurately confirms the amount of interproximal enamel removal or contact reduction for orthodontic treatment.

### **IPR Strip System**

0.67mm0

Yellow Starter 0.07 mm Single-Sided. Extra-Fine Diamond. Serrated

Red Opener 0.12 mm Double-Sided. Medium Diamond

Dark Blue Widener 0.15 mm Double-Sided. Coarse Diamond

Green Widener 0.20 mm Double-Sided. Coarse Diamond

### **IPR PLUS**

Clear Opener

0.10 mm

Single-Sided. Medium-Fine Diamond.

Serrated

Cyan Opener

0.15 mm

Single-Sided. Medium-Coarse Diamond

Purple Widener

0.25 mm

Double-Sided. Coarse Diamond

**Brown Widener** 

0.30 mm

Double-Sided. Coarse Diamond

Mint Widener

0.35 mm

Double-Sided. Coarse Diamond

Aqua Widener

0.40 mm

Double-Sided, Coarse Diamond

**Turquoise Widener** 

0.45 mm

Double-Sided, Coarse Diamond

Teal Widener

 $0.50 \; mm$ 

Double-Sided. Coarse Diamond